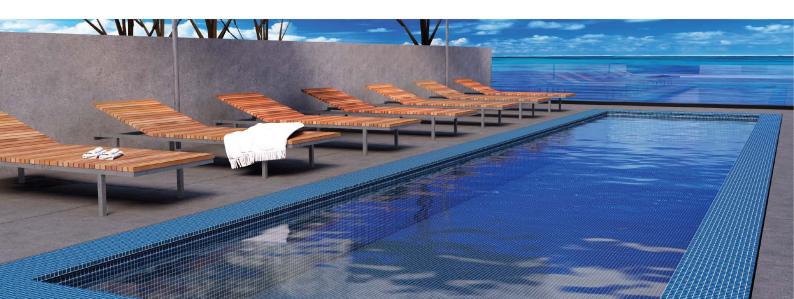

# SmartLink

Technology for swimming pools of the New Era

#### What is SmartLink<sup>™</sup>?

SmartLink<sup>™</sup> is a system that uses special adhesion material to ensure that the glass mosaics are strong and firm, greatly reducing the risk of fall offs.