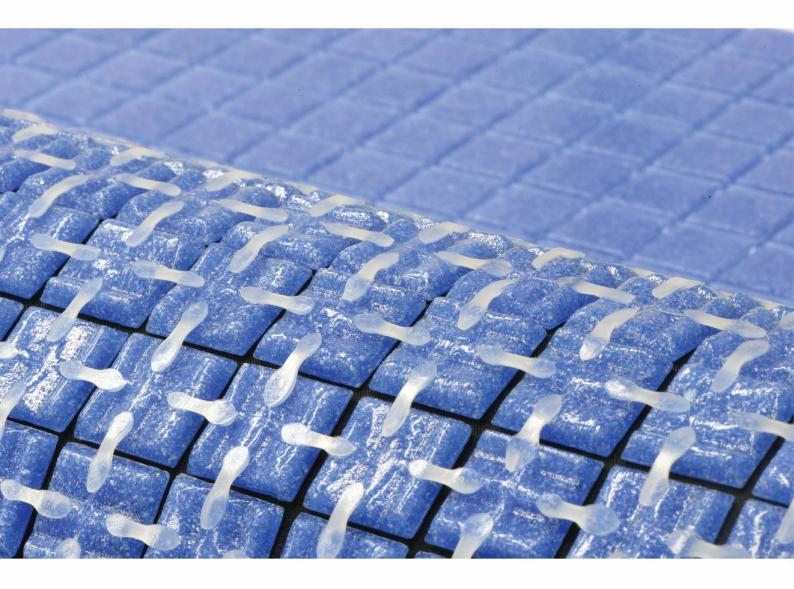

## 100% Grout Area

### Adherence

Due to the increased open area on the back and with the small connecting points between each mosaic tile.

Smart**Link**<sup> $\mathbb{M}$ </sup> helps with the adhesion between the mosaic and tile adhesive, making the installation firm and strong.

## 100% Grout Area

Means  $\texttt{SmartLink}^{{}^{\!\!\!\!\!\!\!\!\!}}$  does not invade any part of the joint.

The grout area is 100% free of any obstruction and it is the perfect condition

when installing the glass mosaics.