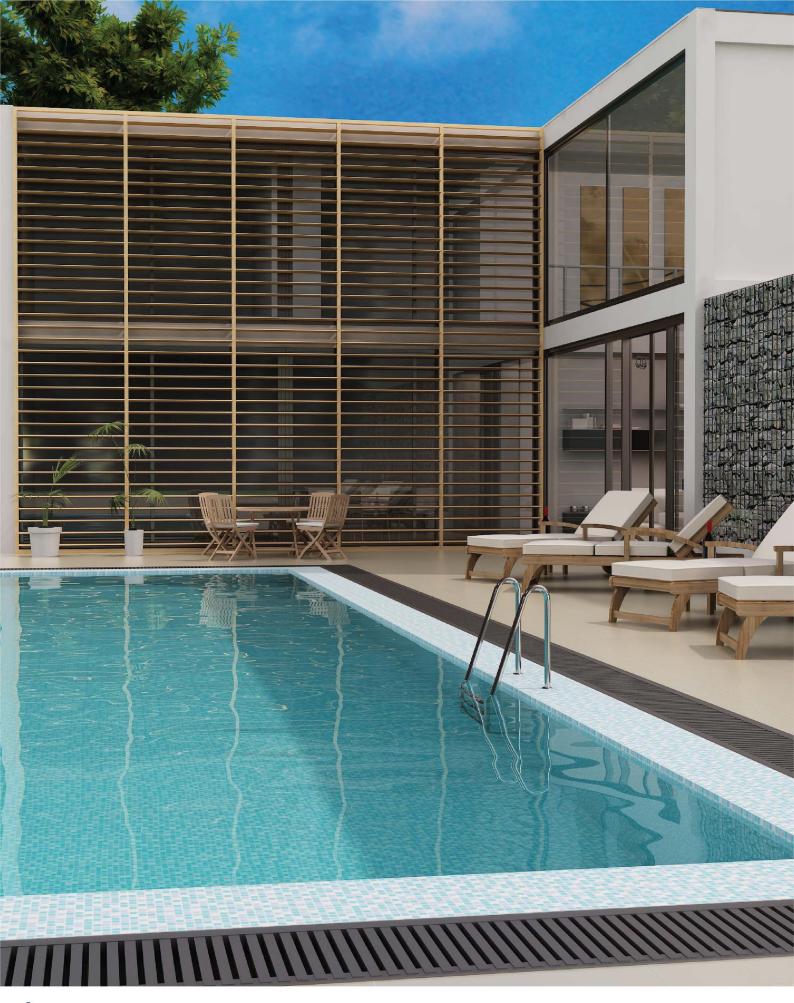

# SmartLink

Technology for swimming pools of the New Era

#### What is SmartLink<sup>™</sup>?

SmartLink<sup>™</sup> is a system that uses special adhesion material to ensure that the glass mosaics are strong and firm, greatly reducing the risk of fall offs.