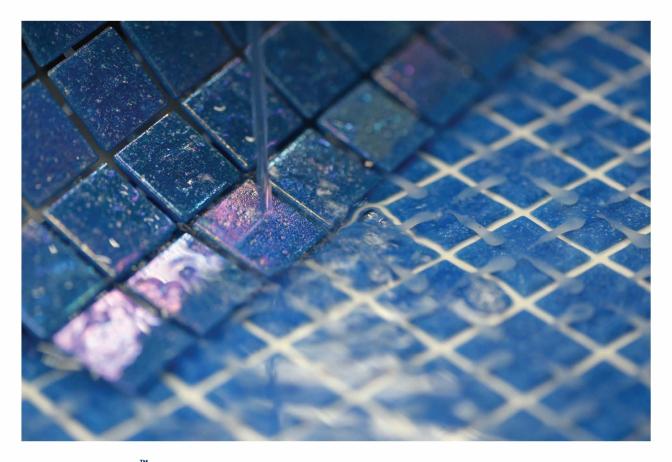

## Durable

Because of the special joint material Smart**Link<sup>™</sup>** connecting all the mosaic tiles. It is also resistant to all weather conditions, including wetness and ultraviolet rays.

SmartLink<sup>™</sup> can be submerged in water as it is totally water resistant