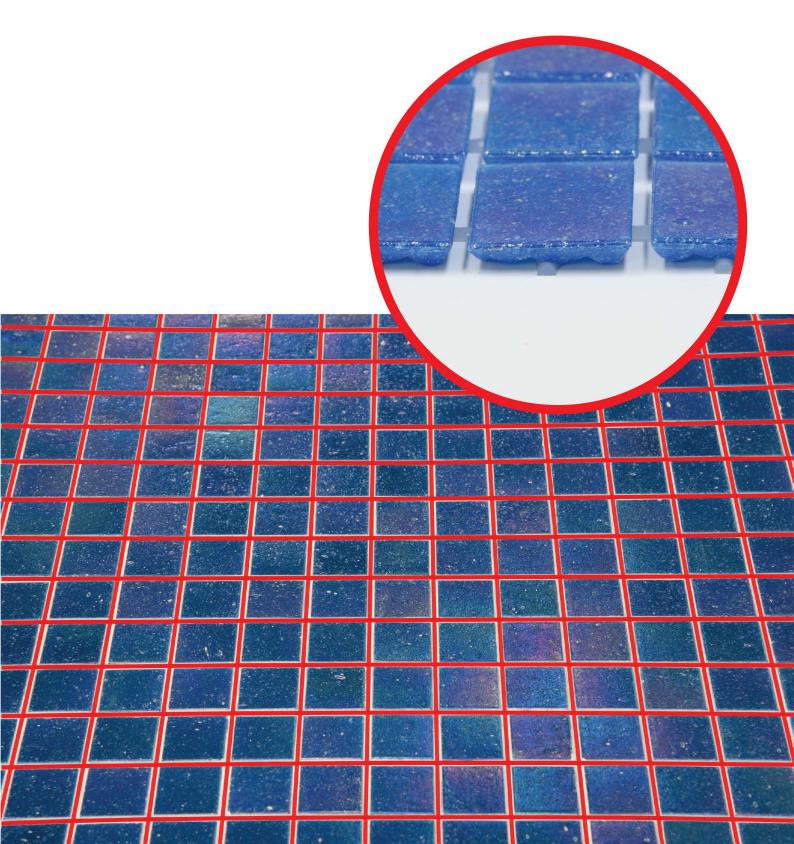

## 100% Grout Area

## 100% Grout Area

Means  $\texttt{SmartLink}^{{}^{\!\!\!\!\!\!\!\!\!}}$  does not invade any part of the joint.

The grout area is 100% free of any obstruction and it is the perfect condition

when installing the glass mosaics.